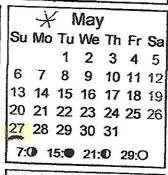

# HIAWATHA HORSE PARK - RACE DAYS 2018

| May |   |   |   |   |   |    |  |  |
|-----|---|---|---|---|---|----|--|--|
| S   | M | Т | W | Т | F | S  |  |  |
|     |   |   |   |   |   | 5  |  |  |
|     |   |   |   |   |   | 12 |  |  |
|     |   |   |   |   |   | 19 |  |  |
|     |   |   |   |   |   | 26 |  |  |
|     |   |   |   |   |   |    |  |  |

We are requesting Saturdays from 5 May to 22 September 2018. Saturdays work well for Hiawatha because we have always raced on Saturday, so our customers know that we are racing that day. Also, none of the tracks closest to us (Clinton, Dresden, Leamington and Western Fair) race on Saturdays.